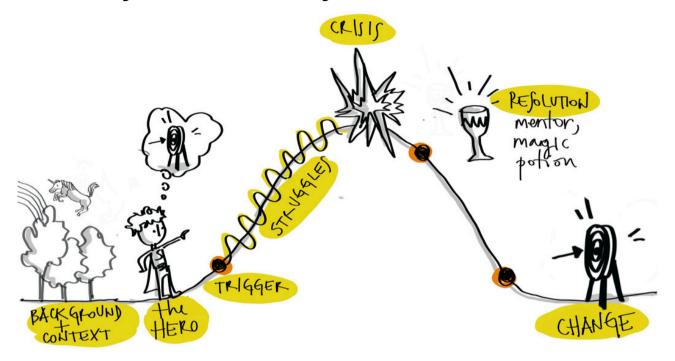

## Transform your case studies

Create your own story arc

Background + Context | The starting point of the case study

| The hero   Who are they? e.g. the client you helped as they were struggling to get to the results |
|---------------------------------------------------------------------------------------------------|
|                                                                                                   |
| Trigger   What changed from the starting point situation?                                         |
|                                                                                                   |
| Struggles   The challenges the hero encountered, the twist in the story                           |
|                                                                                                   |
| Crisis   Was there an unexpected crisis point?                                                    |
|                                                                                                   |
| Resolution   Your intervention, the sustainability solution that saved the day                    |
|                                                                                                   |
| Change   The results after your intervention                                                      |